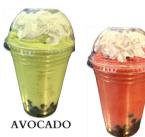

# BOBA SMOOTHIES 6.99

SERVED WITH BOBA & WHIP CREAM; MADE WITH NON DIARY PRODUCTS

| AVOCADO    | THAI TEA   |
|------------|------------|
| STRAWBERRY | TARO       |
| JACKFRUIT  | HONEYDEW   |
| MANGO      | WATERMELON |
| COCONUT    |            |