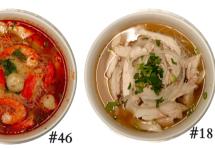

46. HOT/SOUR SEAFOOD

(SHRIMP, IMITATION CRAB, FISHBALL)

#### 47. SHRIMP

◆48. SPICY SATE (PEANUT COCONUT BROTH, STEAK + BRISKET)

55. OXTAIL+BRISKET

REG SIZE ONLY 17.99