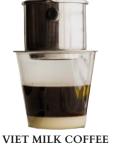

# DRINKS

| <b>CANNED SODAS</b><br>(NON REFILLABLE)<br><i>COKE, SPRITE, FANTA,</i><br><i>DIET COKE, DR PEPPER</i> | 1.99 |
|-------------------------------------------------------------------------------------------------------|------|
| HOT TEA                                                                                               | 2.00 |
| FRESH LIMEADE                                                                                         | 5.55 |
| THAI ICED TEA<br>+BOBA                                                                                | 5.55 |
| LIPTON ICED TEA                                                                                       | 5.55 |
| VIET ICED/HOT<br>MILK COFFEE                                                                          | 5.99 |
|                                                                                                       |      |